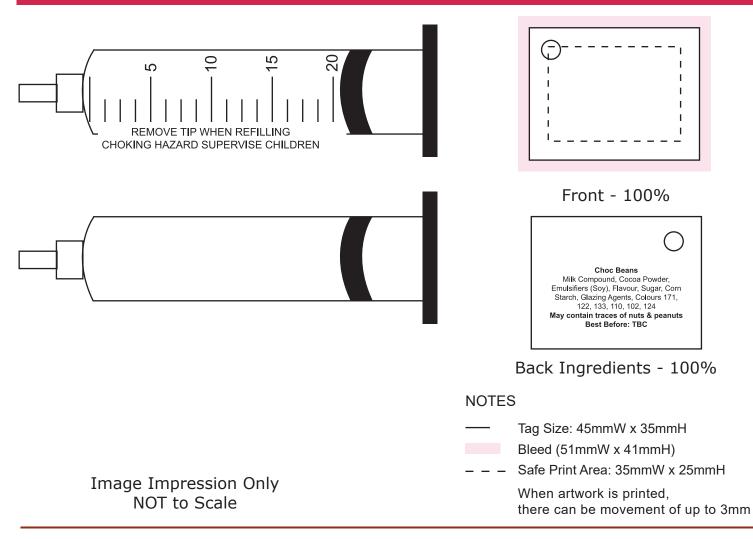

## Product Code : CC080B

| Description<br>Order#<br>Company Name                                                              | : | Syringe filled with 20g Choc Beans w/Tag Attached with rubber band |  |  |
|----------------------------------------------------------------------------------------------------|---|--------------------------------------------------------------------|--|--|
| Contact                                                                                            | 1 |                                                                    |  |  |
|                                                                                                    |   |                                                                    |  |  |
| Choc Bean Colour                                                                                   | : |                                                                    |  |  |
| Tag Size                                                                                           | 1 | 45mmW x 35mmH                                                      |  |  |
| Drill Hole                                                                                         | : | 5mmD                                                               |  |  |
| Print Colour                                                                                       | : | Digital Print                                                      |  |  |
| Quantity                                                                                           | : |                                                                    |  |  |
| Delivery Date                                                                                      | : |                                                                    |  |  |
| Please note: Stickers are printed digitally please provide PMS colours if a close match is crucial |   |                                                                    |  |  |